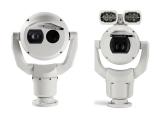

#### SECURE YOUR AIRSPACE

The Magos AR-300 radar detects UAVs over 300 meters, seamlessly integrating with the Bosch MIC PTZ cameras for automated slew-to-cue tracking. Powered by AI classification, it minimizes false alarms from birds, and ensures reliable performance in all conditions.

# BOSCH MIC PLATFORM

Radar integration can automatically slew-to-cue the ruggedized PTZ cameras for visual confirmation and automated tracking.