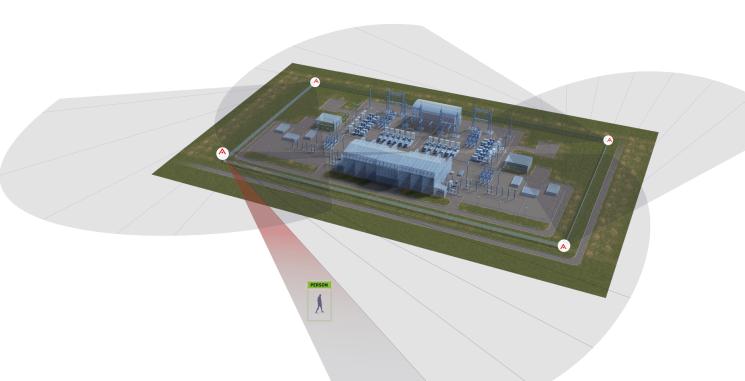

# Multi-Layered Security Solutions: Visibility Detection, and Response

#### MAGOS GROUND BASED RADARS

Ground-based radars with detection range of up to 800m for human and 1000m for vehicle.

# MAGOS DRONE DETECTION RADARS

Drone detection coverage of over 300 meters for UAVs, providing 360° airspace area coverage with four radars and one PTZ camera.

#### MAGOS MASS+AI SOFTWARE

Minimize false alarms with Al classification technology that differentiates between humans, vehicles, and animals targets.

# BOSCH MIC PLATFORM

Radar integration can automatically slew-to-cue the ruggedized PTZ cameras for visual confirmation and automated tracking.

### BOSCH AUDIO

#### DEVICE

MIC cameras can trigger messages to play over the integrated IP speaker to deter theft or damage.